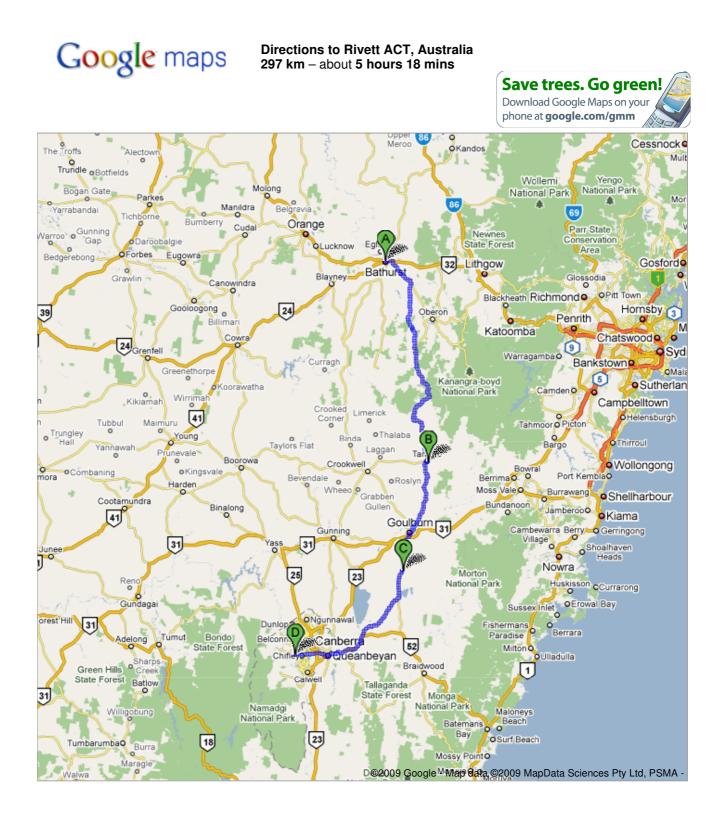

| L,             | 20.   | Turn <b>right</b> at <b>Bungendore Rd</b>                                                                     |                              | go 0.2 km                          |
|----------------|-------|---------------------------------------------------------------------------------------------------------------|------------------------------|------------------------------------|
|                | 19.   | Head <b>southwest</b> on <b>Braidwood Rd</b> toward <b>Covan Cre</b><br>About 11 mins                         | ek Rd                        | <b>go 15.2 km</b><br>total 15.2 km |
|                |       | w Tarago Public School<br>vood Rd, Tarago NSW 2580, Australia - (02) 4849 4418                                |                              | total 0.0 km                       |
|                |       |                                                                                                               | Total: <b>66.0 km</b> – abou | t 1 hour 4 mins                    |
| ٦              | 18.   | Turn <b>left</b> at <b>Braidwood Rd</b><br>About 18 mins                                                      |                              | <b>go 20.8 km</b><br>total 66.0 km |
| 5              | 17.   | Grafton St turns slightly left and becomes Sloane St<br>About 4 mins                                          |                              | <b>go 1.7 km</b><br>total 45.2 km  |
| L,             | 16.   | Take the 1st <b>right</b> onto <b>Grafton St</b><br>About 1 min                                               |                              | <b>go 0.6 km</b><br>total 43.6 km  |
| ٦              | 15.   | Take the 1st left onto Sterne St                                                                              |                              | <b>go 10 m</b><br>total 42.9 km    |
| 7              | 14.   | Slight <b>right</b> at <b>Reynolds St</b>                                                                     |                              | <b>go 0.3 km</b><br>total 42.9 km  |
| ٦              | 13.   | Wilmot St turns left and becomes Union St<br>Go through 1 roundabout<br>About 2 mins                          |                              | <b>go 0.6 km</b><br>total 42.7 km  |
| 7              | 12.   | Slight <b>right</b> at <b>Wilmot St</b>                                                                       |                              | <b>go 86 m</b><br>total 42.0 km    |
|                | 11.   | Continue on <b>Tarlo St</b><br>About 2 mins                                                                   |                              | <b>go 1.2 km</b><br>total 41.9 km  |
|                | 10.   | Head <b>south</b> on <b>Taralga Rd</b> toward <b>Cooper St</b><br>About 36 mins                               |                              | <b>go 40.8 km</b><br>total 40.8 km |
| P <sup>T</sup> | aralg | a NSW, Australia                                                                                              |                              | total 0.0 km                       |
|                |       |                                                                                                               | Total: 140 km - about 2      | hours 37 mins                      |
|                | 9.    | Continue on <b>Taralga Rd</b><br>About 25 mins                                                                |                              | <b>go 29.9 km</b><br>total 140 km  |
| ٦              | 8.    | Turn left to stay on Abercrombie Rd<br>About 38 mins                                                          |                              | <b>go 48.9 km</b><br>total 110 km  |
| Г              | 7.    | Turn <b>right</b> at <b>Abercrombie Rd</b><br>About 2 mins                                                    |                              | <b>go 0.8 km</b><br>total 60.9 km  |
| L,             | 6.    | Turn <b>right</b> at <b>Beaconsfield Rd</b><br>About 1 hour 8 mins                                            |                              | <b>go 38.4 km</b><br>total 60.2 km |
|                | 5.    | Continue on <b>O'Connell Rd</b><br>About 13 mins                                                              |                              | <b>go 16.6 km</b><br>total 21.7 km |
| L,             | 4.    | Turn <b>right</b> at <b>Littlebourne St</b><br>About 2 mins                                                   |                              | <b>go 0.9 km</b><br>total 5.1 km   |
| Г              | 3.    | Turn <b>right</b> at <b>Great Western Hwy</b><br>About 6 mins                                                 |                              | <b>go 3.0 km</b><br>total 4.2 km   |
|                | 2.    | At the roundabout, take the <b>1st</b> exit onto <b>William St</b><br>Go through 1 roundabout<br>About 3 mins |                              | <b>go 1.0 km</b><br>total 1.2 km   |
|                | 1.    | Head southeast on Piper St                                                                                    |                              | <b>go 0.2 km</b><br>total 0.2 km   |

|        |        | About 1 min                                                                                                                                                                | total 15.4 km                      |
|--------|--------|----------------------------------------------------------------------------------------------------------------------------------------------------------------------------|------------------------------------|
| ٦      | 21.    | Turn left to stay on Bungendore Rd<br>About 10 mins                                                                                                                        | <b>go 13.3 km</b><br>total 28.7 km |
|        | 22.    | Continue on Tarago Bungendore Rd<br>About 1 min                                                                                                                            | <b>go 1.5 km</b><br>total 30.2 km  |
|        | 23.    | Continue on Bungendore Rd<br>About 1 min                                                                                                                                   | <b>go 1.2 km</b><br>total 31.4 km  |
|        | 24.    | Continue on <b>Tarago Bungendore Rd</b><br>About 1 min                                                                                                                     | <b>go 1.1 km</b><br>total 32.5 km  |
|        | 25.    | Continue on Tarago Rd<br>About 6 mins                                                                                                                                      | <b>go 7.4 km</b><br>total 39.9 km  |
| ኻ      | 26.    | Slight left at Molonglo St<br>Go through 1 roundabout<br>About 9 mins                                                                                                      | <b>go 6.2 km</b><br>total 46.1 km  |
|        | 27.    | Continue straight onto Kings Hwy<br>Go through 2 roundabouts<br>Passing through Australian Capital Territory<br>Entering New South Wales<br>About 24 mins                  | go 26.9 km<br>total 73.0 km        |
|        | 28.    | At the roundabout, take the <b>2nd</b> exit onto <b>Canberra Ave/Kings Hwy</b><br>Continue to follow Canberra Ave<br>Entering Australian Capital Territory<br>About 5 mins | <b>go 4.3 km</b><br>total 77.3 km  |
| 5      | 29.    | Slight <b>left</b> at <b>Hindmarsh Dr</b><br>About 2 mins                                                                                                                  | <b>go 1.4 km</b><br>total 78.7 km  |
| ፖ<br>ና | 30.    | Continue straight to stay on <b>Hindmarsh Dr</b><br>About 8 mins                                                                                                           | <b>go 6.0 km</b><br>total 84.8 km  |
|        | 31.    | Slight <b>right</b> to stay on <b>Hindmarsh Dr</b><br>About 14 mins                                                                                                        | <b>go 4.9 km</b><br>total 89.7 km  |
|        | 32.    | Slight left at Streeton Dr<br>About 2 mins                                                                                                                                 | <b>go 1.1 km</b><br>total 90.7 km  |
| Г      | 33.    | Turn <b>right</b> at <b>Bangalay Cres</b><br>About 2 mins                                                                                                                  | <b>go 0.8 km</b><br>total 91.5 km  |
|        |        | Total: <b>91.5 km</b> – about 1                                                                                                                                            | hour 37 mins                       |
| R R    | livett | ACT, Australia                                                                                                                                                             |                                    |