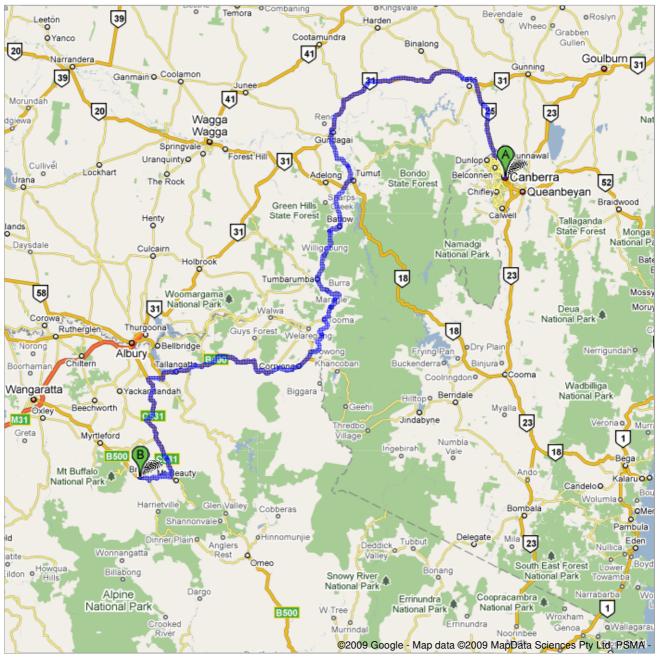

## Canberra ACT

| Y  |     |                                                                                                     |                                 |
|----|-----|-----------------------------------------------------------------------------------------------------|---------------------------------|
|    | 1.  | Head north on Vernon Cir toward Northbourne Ave                                                     | go 0.2 km<br>total 0.2 km       |
| ٦  | 2.  | Turn left at Northbourne Ave<br>About 8 mins                                                        | go 4.6 km<br>total 4.7 km       |
| ጎ  | 3.  | Take the ramp onto <b>Barton Hwy</b> Go through 1 roundabout Entering New South Wales About 42 mins | <b>go 51.7 km</b> total 56.4 km |
|    | 4.  | Take the ramp onto <b>Hume Hwy</b> About 1 hour 17 mins                                             | go 106 km<br>total 163 km       |
| ኅ  | 5.  | Turn left at South St                                                                               | go 90 m<br>total 163 km         |
| ኅ  | 6.  | Turn left at Mount St                                                                               | go 0.2 km<br>total 163 km       |
|    | 7.  | At the roundabout, take the <b>3rd</b> exit onto <b>Cross St</b><br>About 1 min                     | go 0.3 km<br>total 163 km       |
| Ļ  | 8.  | Turn right at Eagle St<br>About 2 mins                                                              | go 0.2 km<br>total 163 km       |
|    | 9.  | Continue on Gocup Rd                                                                                | go 0.4 km<br>total 164 km       |
| L) | 10. | Turn <b>right</b> to stay on <b>Gocup Rd</b>                                                        | go 0.5 km<br>total 164 km       |
| ኅ  | 11. | Take the 1st left to stay on Gocup Rd<br>About 23 mins                                              | go 28.4 km<br>total 193 km      |
| L) | 12. | Turn <b>right</b> at <b>Snowy Mountains Hwy</b> About 7 mins                                        | go 6.7 km<br>total 199 km       |
| ኅ  | 13. | Turn left at Batlow Tumut Rd<br>About 4 mins                                                        | go 2.9 km<br>total 202 km       |
| 4  | 14. | Turn right to stay on Batlow Tumut Rd<br>About 9 mins                                               | go 7.4 km<br>total 210 km       |
| 5  | 15. | Slight left at Batlow Rd<br>About 11 mins                                                           | go 13.2 km<br>total 223 km      |
| 7  | 16. | Batlow Rd turns slightly right and becomes Reedy St                                                 | go 0.2 km<br>total 223 km       |
| ኅ  | 17. | Turn left at Mayday Rd                                                                              | go 82 m<br>total 223 km         |
| L) | 18. | Mayday Rd turns right and becomes Tumbarumba Rd<br>About 2 mins                                     | go 1.2 km<br>total 225 km       |
|    | 19. | Continue on Adelong Rd<br>About 29 mins                                                             | go 35.3 km<br>total 260 km      |
| ។  | 20. | Turn left at Kent St<br>About 1 min                                                                 | go 0.4 km<br>total 260 km       |
| Ļ  | 21. | Turn right at Gilbert St<br>About 2 mins                                                            | go 1.0 km<br>total 261 km       |
| 4  | 22. | Turn left at Regent St                                                                              | go 27 m<br>total 261 km         |
|    | 23. | Continue on William St<br>About 27 mins                                                             | go 34.1 km<br>total 295 km      |
| 4  | 24. | Turn left                                                                                           | go 9.9 km                       |
|    |     |                                                                                                     |                                 |

| A1 140 '                                                                          |                                  |  |  |
|-----------------------------------------------------------------------------------|----------------------------------|--|--|
| About 12 mins                                                                     | total 305 km                     |  |  |
| 25. Turn left at Tintaldra Rd About 1 min                                         | go 0.9 km<br>total 306 km        |  |  |
| 26. Turn right About 13 mins                                                      | go 10.3 km<br>total 317 km       |  |  |
| 27. Turn <b>right</b> toward <b>Towong Hill Rd</b> Entering Victoria About 4 mins | go 3.2 km<br>total 320 km        |  |  |
| 28. Turn <b>right</b> at <b>Towong Hill Rd</b>                                    | go 0.4 km<br>total 320 km        |  |  |
| 29. Continue on <b>Brooke St</b>                                                  | go 0.5 km<br>total 321 km        |  |  |
| 30. Continue straight onto Murray River Rd About 5 mins                           | go 4.7 km<br>total 325 km        |  |  |
| 31. Slight left at Murray Valley Hwy<br>About 1 hour 14 mins                      | go 99.8 km<br>total 425 km       |  |  |
| 32. Continue on Kiewa East Rd                                                     | go 0.7 km<br>total 426 km        |  |  |
| 33. Turn right to stay on Kiewa East Rd<br>About 8 mins                           | go 6.6 km<br>total 433 km        |  |  |
| 34. Sharp left at Kiewa Valley Hwy About 44 mins                                  | go 61.3 km<br>total 494 km       |  |  |
| 35. Turn <b>right</b> at <b>Tawonga Gap Rd</b> About 1 min                        | go 0.7 km<br>total 494 km        |  |  |
| 36. Turn left to stay on Tawonga Gap Rd About 5 mins                              | go 3.0 km<br>total 497 km        |  |  |
| 37. Turn right to stay on Tawonga Gap Rd<br>About 3 mins                          | go 3.7 km<br>total 501 km        |  |  |
| 38. Turn left to stay on Tawonga Gap Rd About 13 mins                             | go 13.5 km<br>total 515 km       |  |  |
| 39. Turn right to stay on Tawonga Gap Rd                                          | <b>go 0.1 km</b><br>total 515 km |  |  |
| 40. Turn right at Great Alpine Rd About 7 mins                                    | go 5.4 km<br>total 520 km        |  |  |
| Bright VIC                                                                        |                                  |  |  |