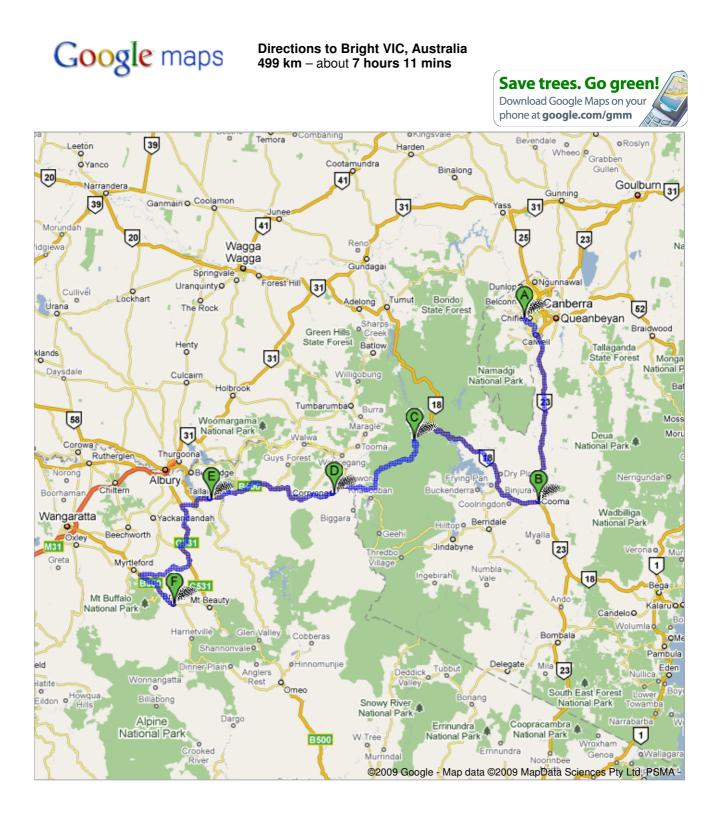

| $\bigotimes$ | Rive |
|--------------|------|
| v            |      |

| lia |
|-----|
|     |

|    | 1.   | Head <b>south</b> on <b>Bangalay Cres</b> toward <b>Rivett Pl</b><br>About 1 min                                      | <b>go 0.8 km</b><br>total 0.8 km   |
|----|------|-----------------------------------------------------------------------------------------------------------------------|------------------------------------|
| L, | 2.   | Turn right at Streeton Dr<br>Go through 1 roundabout<br>About 3 mins                                                  | <b>go 1.2 km</b><br>total 2.0 km   |
| 5  | 3.   | Slight left to stay on Streeton Dr                                                                                    | go 30 m<br>total 2.1 km            |
| 5  | 4.   | Slight left at Namatjira Dr                                                                                           | <b>go 11 m</b><br>total 2.1 km     |
| Р  | 5.   | Sharp <b>right</b> to stay on <b>Namatjira Dr</b><br>About 3 mins                                                     | go 2.1 km<br>total 4.2 km          |
|    | 6.   | Continue on Sulwood Dr<br>Go through 3 roundabouts<br>About 11 mins                                                   | <b>go 6.1 km</b><br>total 10.2 km  |
|    | 7.   | At the roundabout, take the <b>1st</b> exit and stay on <b>Sulwood Dr</b>                                             | <b>go 0.3 km</b><br>total 10.5 km  |
| ٢  | 8.   | Slight <b>right</b> at <b>Erindale Dr</b><br>Go through 1 roundabout<br>About 2 mins                                  | <b>go 1.3 km</b><br>total 11.8 km  |
| ን  | 9.   | Slight left at Ashley Dr<br>Go through 1 roundabout<br>About 5 mins                                                   | <b>go 3.0 km</b><br>total 14.8 km  |
| ን  | 10.  | Slight left at Johnson Dr<br>Go through 2 roundabouts<br>About 3 mins                                                 | <b>go 1.8 km</b><br>total 16.6 km  |
|    | 11.  | At the roundabout, take the <b>1st</b> exit onto <b>Monaro Hwy</b><br>Entering New South Wales<br>About 1 hour 8 mins | <b>go 94.6 km</b><br>total 111 km  |
|    | 12.  | At the roundabout, take the 2nd exit onto Snowy Mountains Hwy                                                         | go 0.2 km<br>total 111 km          |
|    | 13.  | At the roundabout, take the <b>1st</b> exit onto <b>Vale St</b>                                                       | <b>go 0.1 km</b><br>total 112 km   |
|    |      | Total: <b>112 km</b> – about                                                                                          | 1 hour 39 mins                     |
| P  | Coom | a NSW, Australia                                                                                                      | total 0.0 km                       |
|    | 14.  | Head northwest on Vale St                                                                                             | <b>go 0.1 km</b><br>total 0.1 km   |
|    | 15.  | At the roundabout, take the <b>1st</b> exit onto <b>Snowy Mountains Hwy</b><br>About 7 mins                           | <b>go 6.8 km</b><br>total 6.9 km   |
| L, | 16.  | Turn <b>right</b> to stay on <b>Snowy Mountains Hwy</b><br>About 57 mins                                              | <b>go 82.5 km</b><br>total 89.5 km |
| ٦  | 17.  | Turn left toward Link Rd<br>About 10 mins                                                                             | <b>go 8.1 km</b><br>total 97.5 km  |
|    | 18.  | Continue straight onto Link Rd<br>About 8 mins                                                                        | <b>go 7.0 km</b><br>total 105 km   |
| ٦  | 19.  | Turn left at Goat Ridge Rd<br>About 5 mins                                                                            | <b>go 4.2 km</b><br>total 109 km   |
| ٦  | 20.  | Turn left at Snow Ridge Rd                                                                                            | go 0.3 km<br>total 109 km          |

http://maps.google.com/maps?f=d&source=s\_d&saddr=rivett+act&daddr=cooma+to:c... 8/10/2009

|                                                                                                                                                                                                                      | bout 1 hour 29                                                                                                                                  |
|----------------------------------------------------------------------------------------------------------------------------------------------------------------------------------------------------------------------|-------------------------------------------------------------------------------------------------------------------------------------------------|
| Cabramurra NSW, Australia                                                                                                                                                                                            | total 0.0 kn                                                                                                                                    |
| 21. Head <b>south</b> on <b>Snow Ridge Rd</b> toward <b>Burns Intake Rd</b><br>About 15 mins                                                                                                                         | <b>go 12.4</b><br>total 12.4                                                                                                                    |
| 22. Continue on Tooma Rd<br>About 55 mins                                                                                                                                                                            | go 45.3 l<br>total 57.7                                                                                                                         |
| 23. Turn <b>right</b> at <b>Alpine Way</b><br>Entering Victoria<br>About 12 mins                                                                                                                                     | <b>go 9.8 kr</b><br>total 67.5                                                                                                                  |
| 24. Continue on Murray Valley Hwy<br>About 4 mins                                                                                                                                                                    | <b>go 5.5 ki</b><br>total 73.0                                                                                                                  |
| 25. Turn left to stay on Murray Valley Hwy<br>About 5 mins                                                                                                                                                           | <b>go 6.1 kr</b><br>total 79. <sup>-</sup>                                                                                                      |
| 26. Turn left at Jardine St                                                                                                                                                                                          | <b>go 0.1 k</b><br>total 79.2                                                                                                                   |
| Total: <b>79.2 km</b> – a                                                                                                                                                                                            | bout 1 hour 32                                                                                                                                  |
| Corryong VIC, Australia                                                                                                                                                                                              | total 0.0 kn                                                                                                                                    |
| 27. Head northwest on Jardine St toward Murray Valley Hwy                                                                                                                                                            | <b>go 0.1 kr</b><br>total 0.1                                                                                                                   |
| 28. Take the 1st left onto Murray Valley Hwy<br>About 1 hour 0 mins                                                                                                                                                  | go 82.2<br>total 82.3                                                                                                                           |
| Total: <b>82.3</b>                                                                                                                                                                                                   | <b>km</b> – about <b>59</b>                                                                                                                     |
| allangatta VIC, Australia                                                                                                                                                                                            | total 0.0 kn                                                                                                                                    |
| 29. Head <b>southwest</b> on <b>Murray Valley Hwy</b> toward <b>Tallangatta Lookout Rd</b><br>About 9 mins                                                                                                           | <b>go 11.5</b><br>total 11.5                                                                                                                    |
| 30. Continue on Kiewa East Rd                                                                                                                                                                                        | <b>go 0.7 k</b><br>total 12.2                                                                                                                   |
|                                                                                                                                                                                                                      | go 6.6 ki                                                                                                                                       |
| 31. Turn <b>right</b> to stay on <b>Kiewa East Rd</b><br>About 8 mins                                                                                                                                                | total 18.9                                                                                                                                      |
|                                                                                                                                                                                                                      | go 38.7                                                                                                                                         |
| About 8 mins<br>32. Sharp left at Kiewa Valley Hwy                                                                                                                                                                   | go 38.7 l<br>total 57.0<br>go 5.5 ki                                                                                                            |
| About 8 mins<br>32. Sharp left at Kiewa Valley Hwy<br>About 27 mins<br>33. Slight right at Running Creek Rd                                                                                                          | go 38.7<br>total 57.0<br>go 5.5 ki<br>total 63.0<br>go 28.1                                                                                     |
| About 8 mins<br>32. Sharp left at Kiewa Valley Hwy<br>About 27 mins<br>33. Slight right at Running Creek Rd<br>About 4 mins<br>34. Continue on Happy Valley Rd                                                       | go 38.7 l<br>total 57.4<br>go 5.5 ki<br>total 63.<br>go 28.1 l<br>total 91.2<br>go 19.5 l                                                       |
| About 8 mins<br>32. Sharp left at Kiewa Valley Hwy<br>About 27 mins<br>33. Slight right at Running Creek Rd<br>About 4 mins<br>34. Continue on Happy Valley Rd<br>About 22 mins<br>35. Sharp left at Great Alpine Rd | total 18.9<br>go 38.7 H<br>total 57.6<br>go 5.5 kr<br>total 63.7<br>go 28.1 H<br>total 91.2<br>go 19.5 H<br>total 111<br>go 6.3 kr<br>total 117 |