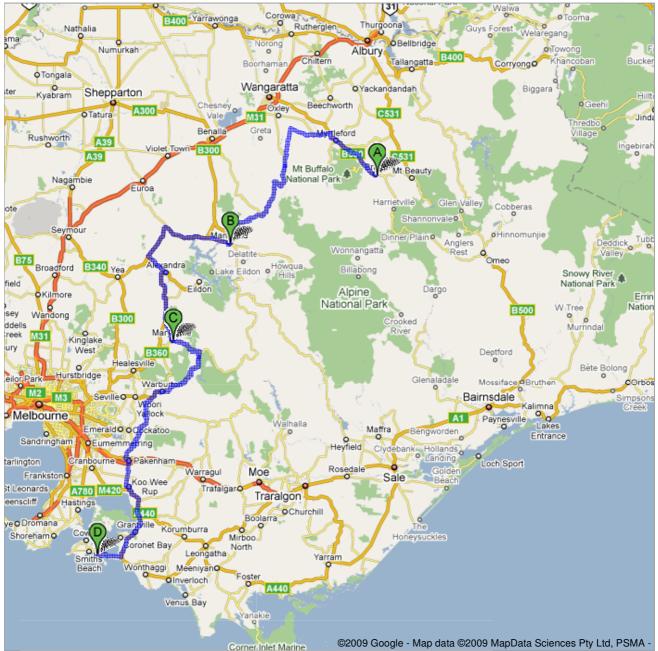

## Directions to Phillip Island, Victoria, Australia 450 km – about 7 hours 8 mins

## Bright VIC, Australia

| 1           |                                                                                          |                                   |
|-------------|------------------------------------------------------------------------------------------|-----------------------------------|
| -           | . Head <b>southwest</b> on <b>Great Alpine Rd</b> toward <b>Anderson St</b> About 7 mins | go 6.3 km<br>total 6.3 km         |
| ┍╸          | 2. Turn right to stay on Great Alpine Rd About 27 mins                                   | go 30.2 km<br>total 36.5 km       |
| ් '         | <ol> <li>Turn left at Glenrowan Myrtleford Rd         About 8 mins</li> </ol>            | go 9.7 km<br>total 46.2 km        |
| ካ '         | I. Turn <b>left</b> at <b>Whorouly Bobinawarrah Rd</b> About 1 min                       | go 0.8 km<br>total 47.0 km        |
| <b>→</b>    | 5. Turn <b>right</b> to stay on <b>Whorouly Bobinawarrah Rd</b>                          | go 0.3 km<br>total 47.4 km        |
| <b>أ</b>    | 6. Take the 1st left onto Kneebones Gap Rd About 10 mins                                 | go 7.7 km<br>total 55.0 km        |
| -           | 7. Continue on Whorouly Bobinawarrah Rd About 6 mins                                     | go 4.7 km<br>total 59.8 km        |
| <b>1</b>    | 3. Turn left at Allans Ln About 10 mins                                                  | go 7.6 km<br>total 67.3 km        |
| (           | Continue on Meadow Creek Hall Rd     About 2 mins                                        | go 1.1 km<br>total 68.4 km        |
| 10          | D. Continue on Edi Meadow Creek Rd About 8 mins                                          | go 6.2 km<br>total 74.6 km        |
| 1           | . Turn <b>right</b> to stay on <b>Edi Meadow Creek Rd</b> About 3 mins                   | go 1.8 km<br>total 76.4 km        |
| 12          | 2. Turn right at Edi Cheshunt Rd About 1 min                                             | go 0.5 km<br>total 76.9 km        |
| 1 13        | 3. Turn left at Wangaratta Whitfield Rd About 11 mins                                    | go 13.7 km<br>total 90.6 km       |
| 14          | I. Turn right to stay on Wangaratta Whitfield Rd About 5 mins                            | go 5.6 km<br>total 96.2 km        |
| 15          | 5. Continue on <b>Mansfield Whitfield Rd</b> About 17 mins                               | <b>go 22.5 km</b><br>total 119 km |
| <b>→</b> 16 | 6. Turn <b>right</b> to stay on <b>Mansfield Whitfield Rd</b> About 9 mins               | go 11.4 km<br>total 130 km        |
| 1           | 7. Turn <b>right</b> to stay on <b>Mansfield Whitfield Rd</b> About 16 mins              | go 20.6 km<br>total 151 km        |
| 18          | 3. Turn <b>right</b> at <b>Dead Horse Ln</b> About 1 min                                 | go 0.8 km<br>total 151 km         |
| <b>1</b> 19 | D. Take the 1st left onto Midland Hwy About 2 mins                                       | go 1.0 km<br>total 152 km         |
| 20          | ). At the roundabout, take the <b>3rd</b> exit onto <b>Maroondah Hwy</b>                 | go 0.3 km<br>total 153 km         |
| 1 2         | . Turn left at Apollo St                                                                 | go 0.1 km<br>total 153 km         |
| 1 22        | 2. Take the 1st left onto Curia St                                                       | go 0.2 km<br>total 153 km         |
| 7 23        | 3. Take the 1st left onto Highett St Destination will be on the right                    | go 0.1 km<br>total 153 km         |

B Mansfield VIC, Australia

total 0.0 km

|                                        | 24. | Head north on Highett St                                                               | go 6 m<br>total 6 m         |  |
|----------------------------------------|-----|----------------------------------------------------------------------------------------|-----------------------------|--|
|                                        | 25. | At the roundabout, take the <b>1st</b> exit onto <b>Maroondah Hwy</b><br>About 52 mins | go 68.3 km<br>total 68.3 km |  |
| L)                                     | 26. | Turn <b>right</b> to stay on <b>Maroondah Hwy</b><br>About 22 mins                     | go 29.2 km<br>total 97.5 km |  |
| 5                                      | 27. | Slight left at Marysville Rd<br>About 10 mins                                          | go 11.4 km<br>total 109 km  |  |
| L)                                     | 28. | Turn <b>right</b> to stay on <b>Marysville Rd</b> About 1 min                          | go 0.2 km<br>total 109 km   |  |
|                                        |     | Total: <b>109 km</b> – about 1                                                         | hour 25 mins                |  |
| Marysville VIC, Australia total 0.0 km |     |                                                                                        |                             |  |
|                                        | 29. | Head northeast on Marysville Rd toward Gallipoli Park                                  | go 0.2 km<br>total 0.2 km   |  |
| 4                                      | 30. | Turn <b>right</b> at <b>Marysville Woods Point Rd</b> About 1 min                      | go 0.5 km<br>total 0.7 km   |  |
| L)                                     | 31. | Take the 2nd <b>right</b> to stay on <b>Marysville Woods Point Rd</b><br>About 4 mins  | go 5.0 km<br>total 5.7 km   |  |
| 4                                      | 32. | Turn left to stay on Marysville Woods Point Rd<br>About 4 mins                         | go 4.9 km<br>total 10.6 km  |  |
| Ļ                                      | 33. | Turn <b>right</b> to stay on <b>Marysville Woods Point Rd</b><br>About 7 mins          | go 8.5 km<br>total 19.1 km  |  |
| L)                                     | 34. | Turn <b>right</b> at <b>Warburton Wood Point Rd</b><br>About 17 mins                   | go 20.0 km<br>total 39.2 km |  |
| Ļ                                      | 35. | Turn <b>right</b> to stay on <b>Warburton Wood Point Rd</b><br>About 11 mins           | go 12.2 km<br>total 51.4 km |  |
|                                        | 36. | Continue on Woods Point Rd<br>About 10 mins                                            | go 7.6 km<br>total 59.0 km  |  |
|                                        | 37. | Continue on Warburton Hwy<br>About 11 mins                                             | go 9.1 km<br>total 68.1 km  |  |
| 4                                      | 38. | Turn left at Riversdale Rd<br>About 1 min                                              | go 0.4 km<br>total 68.5 km  |  |
|                                        | 39. | Continue on Riverside Rd<br>About 1 min                                                | go 0.4 km<br>total 68.9 km  |  |
|                                        | 40. | Continue on Riversdale Rd                                                              | go 0.2 km<br>total 69.1 km  |  |
| L)                                     | 41. | Turn right at Yarra Junction Noojee Rd<br>About 2 mins                                 | go 0.2 km<br>total 69.3 km  |  |
| 4                                      | 42. | Take the 1st left onto Milners Rd<br>About 6 mins                                      | go 4.0 km<br>total 73.3 km  |  |
| 4                                      | 43. | Sharp left at Gembrook Launching Place Rd<br>About 10 mins                             | go 11.6 km<br>total 84.9 km |  |
| 4                                      | 44. | Turn left to stay on Gembrook Launching Place Rd<br>About 3 mins                       | go 3.4 km<br>total 88.3 km  |  |
| ኅ                                      | 45. | Turn left to stay on Gembrook Launching Place Rd<br>About 1 min                        | go 1.3 km<br>total 89.5 km  |  |
| 4                                      | 46. | Turn <b>right</b> to stay on <b>Gembrook Launching Place Rd</b><br>About 6 mins        | go 5.0 km<br>total 94.6 km  |  |
| 5                                      | 47. | Slight left at Gembrook Rd                                                             | go 0.3 km                   |  |

| About 1 min                                                                                 | total 94.9 km                     |
|---------------------------------------------------------------------------------------------|-----------------------------------|
| 48. Take the 2nd right to stay on Gembrook Rd About 2 mins                                  | go 0.8 km<br>total 95.7 km        |
| 49. Turn right to stay on Gembrook Rd About 1 min                                           | <b>go 1.4 km</b><br>total 97.0 km |
| 50. Take the 3rd right to stay on Gembrook Rd About 2 mins                                  | <b>go 1.1 km</b><br>total 98.1 km |
| 51. Turn left to stay on Gembrook Rd About 2 mins                                           | go 2.4 km<br>total 101 km         |
| 52. Turn right to stay on Gembrook Rd About 1 min                                           | go 0.7 km<br>total 101 km         |
| 53. Turn right to stay on Gembrook Rd<br>About 2 mins                                       | <b>go 2.1 km</b><br>total 103 km  |
| 54. Turn left at Pakenham Rd About 10 mins                                                  | go 8.8 km<br>total 112 km         |
| 55. Turn left at Princes Hwy About 3 mins                                                   | go 2.4 km<br>total 114 km         |
| 56. Turn <b>right</b> at <b>Fallingwater Dr</b>                                             | <b>go 15 m</b><br>total 114 km    |
| 57. Continue on <b>Racecourse Rd</b> About 3 mins                                           | go 1.5 km<br>total 116 km         |
| 58. Continue on <b>Healesville Koo Wee Rup Rd</b> About 16 mins                             | go 13.1 km<br>total 129 km        |
| 59. Continue on <b>Station Rd</b> About 2 mins                                              | <b>go 1.1 km</b><br>total 130 km  |
| 60. Turn right at Rossiter Rd About 1 min                                                   | go 0.3 km<br>total 130 km         |
| 61. Take the 2nd left onto Sybella Ave About 2 mins                                         | <b>go 1.9 km</b><br>total 132 km  |
| 62. Turn left at South Gippsland Hwy About 9 mins                                           | go 10.8 km<br>total 143 km        |
| 63. Continue on <b>Bass Hwy</b> About 23 mins                                               | go 30.7 km<br>total 174 km        |
| 64. At the roundabout, take the <b>3rd</b> exit onto <b>Phillip Island Rd</b> About 19 mins | go 13.3 km<br>total 187 km        |
| 65. Turn left at The Esplanade Destination will be on the right About 1 min                 | go 0.6 km<br>total 188 km         |

## Phillip Island, Victoria, Australia

These directions are for planning purposes only. You may find that construction projects, traffic, weather, or other events may cause conditions to differ from the map results, and you should plan your route accordingly. You must obey all signs or notices regarding your route.