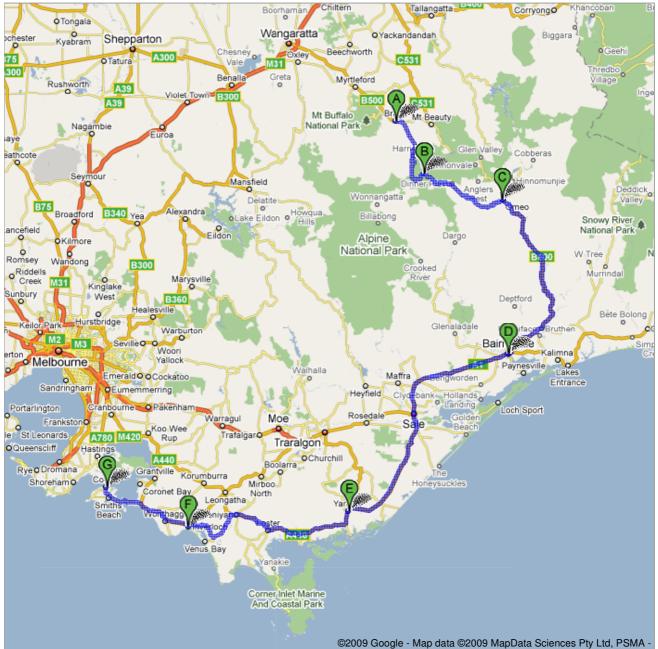

## Directions to Cowes VIC, Australia 529 km – about 8 hours 37 mins

## Bright VIC, Australia

| About 45 mins  2. Slight left at Old Coach Rd About 7 mins  3. Slight left at Great Alpine Rd About 43 mins  Total: 49.4 km – about 1 hour 35 m Mount Hotham  4. Head northeast on Great Alpine Rd About 50 mins  5. Turn right to stay on Great Alpine Rd About 5 mins  Total: 57.1 km – about 55 mins  Omeo VIC, Australia  6. Head north on Great Alpine Rd toward Crisp St About 1 min  7. Take the 1st right to stay on Great Alpine Rd About 1 min  8. Turn right to stay on Great Alpine Rd About 1 min  9. Turn right to stay on Great Alpine Rd About 1 min  9. Turn right to stay on Great Alpine Rd About 1 min  10. Slight right at Princes Hwy About 3 mins  11. Turn right at Service St About 1 min  Total: 121 km – about 1 hour 31 m  Baimsdale VIC, Australia  12. Head south on Service St toward Princes Hwy About 40 mins  13. Turn right at the 2nd cross street onto Princes Hwy About 18 mins  14. Turn left to stay on Princes Hwy About 18 mins  15. At the roundabout, take the 2nd exit onto South Gippsland Hwy About 18 mins  16. Turn right at Yarram St  90 24 m  16. Turn right at Yarram St  90 24 m                                                                                                                                                                                                                                                                                                                                                                                                                                                                                                                                                                                                                                                                                                                                                                                                                                                                                                                                                        |              | vio, nastana                                      |                        |                                    |
|-----------------------------------------------------------------------------------------------------------------------------------------------------------------------------------------------------------------------------------------------------------------------------------------------------------------------------------------------------------------------------------------------------------------------------------------------------------------------------------------------------------------------------------------------------------------------------------------------------------------------------------------------------------------------------------------------------------------------------------------------------------------------------------------------------------------------------------------------------------------------------------------------------------------------------------------------------------------------------------------------------------------------------------------------------------------------------------------------------------------------------------------------------------------------------------------------------------------------------------------------------------------------------------------------------------------------------------------------------------------------------------------------------------------------------------------------------------------------------------------------------------------------------------------------------------------------------------------------------------------------------------------------------------------------------------------------------------------------------------------------------------------------------------------------------------------------------------------------------------------------------------------------------------------------------------------------------------------------------------------------------------------------------------------------------------------------------------------------|--------------|---------------------------------------------------|------------------------|------------------------------------|
| About 7 mins 3. Slight left at Great Alpine Rd About 43 mins Total: 49.4 km – about 1 hour 35 m Mount Hotham total 0.0 km  4. Head northeast on Great Alpine Rd About 50 mins Total: 57.1 km – about 51.3 km Total: 57.1 km – about 55 m Omeo VIC, Australia Total: 57.1 km – about 55 m Omeo VIC, Australia 6. Head north on Great Alpine Rd toward Crisp St Total: 57.1 km – about 55 m Omeo VIC, Australia Total: 57.1 km – about 55 m Omeo VIC, Australia Total: 57.1 km – about 55 m Omeo VIC, Australia Turn right to stay on Great Alpine Rd About 1 hour 8 mins Total: 57.1 km – about 55 m Omeo VIC, Australia Turn right to stay on Great Alpine Rd About 1 min Total: 121 km – about 1 m Omeo VIC, Australia Turn right to stay on Great Alpine Rd About 1 min Total: 121 km – about 1 m Total: 121 km – about 1 hour 54 m Total: 120 km – about 1 hour 54 m Total: 120 km – about 1 hour 54 m Total: 120 km – about 1 hour 54 m Total: 120 km – about 1 hour 54 m Total: 120 km – about 1 hour 54 m Total: 120 km – about 1 hour 54 m Total: 120 km – about 1 hour 54 m                                                                                       | 1.           |                                                   |                        | go 25.3 km<br>total 25.3 k         |
| About 43 mins  Total: 49.4 km – about 1 hour 35 m  Mount Hotham  total 0.0 km  4. Head northeast on Great Alpine Rd About 50 mins  5. Turn right to stay on Great Alpine Rd About 5 mins  Total: 57.1 km – about 55 m  Omeo VIC, Australia  6. Head north on Great Alpine Rd toward Crisp St  7. Take the 1st right to stay on Great Alpine Rd About 1 hour 8 mins  8. Turn right to stay on Great Alpine Rd About 1 min right to stay on Great Alpine Rd About 1 min fight to stay on Great Alpine Rd About 1 min fight to stay on Great Alpine Rd About 1 min fight to stay on Great Alpine Rd About 18 mins  10. Slight right at Princes Hwy About 3 mins  11. Turn right at Service St About 1 min  Total: 121 km – about 1 hour 31 m  Baimsdale VIC, Australia  12. Head south on Service St toward Princes Hwy About 40 mins  13. Turn right at the 2nd cross street onto Princes Hwy About 18 mins  14. Turn left to stay on Princes Hwy About 18 mins  15. At the roundabout, take the 2nd exit onto South Gippsland Hwy  Total: 140 km – about 1 hour 54 m  Varram VIC, Australia  16. Head east on Yarram St toward South Gippsland Hwy  90 24 m  17. Head east on Yarram St toward South Gippsland Hwy  90 24 m                                                                                                                                                                                                                                                                                                                                                                                                                                                                                                                                                                                                                                                                                                                                                                                                                                                                    | 2.           |                                                   |                        | go 2.7 km<br>total 28.0 k          |
| Mount Hotham  4. Head northeast on Great Alpine Rd About 50 mins  5. Turn right to stay on Great Alpine Rd About 5 mins  Total: 57.1 km – about 55 mins  Omeo VIC, Australia  6. Head north on Great Alpine Rd toward Crisp St total 0.2 km total 0.2 km  7. Take the 1st right to stay on Great Alpine Rd About 1 mins  8. Turn right to stay on Great Alpine Rd About 1 mins  9. Turn right to stay on Great Alpine Rd go 9.5 m total 95.9 li  10. Slight right at Princes Hwy About 1 min  For about 1 min  Bairnsdale VIC, Australia  11. Turn right at Service St About 1 min  Total: 121 km – about 1 hour 3 mins  12. Head south on Service St toward Princes Hwy About 1 mins  13. Turn right at the 2nd cross street onto Princes Hwy About 1 mins  14. Turn left to stay on Princes Hwy About 1 mins  15. At the roundabout, take the 2nd exit onto South Gippsland Hwy About 1 mins  16. Turn right at Yarram St About 1 min Total: 140 km – about 1 hour 54 m total 140 km – about 1 hour 54 m total 1.0 km  Total: 140 km – about 1 hour 54 m total 1.0 km  17. Head east on Yarram St toward South Gippsland Hwy  18. Turn Head east on Yarram St toward South Gippsland Hwy  19. Turn Total: 140 km – about 1 hour 54 m total 1.0 km                                                                                                                                                                                                                                                                                                                                                                                                                                                                                                                                                                                                                                                                                                                                                                                                                                           | 3.           |                                                   |                        | go 21.4 km<br>total 49.4 k         |
| 4. Head northeast on Great Alpine Rd About 50 mins  5. Turn right to stay on Great Alpine Rd About 5 mins  Total: 57.1 km – about 55 mins  Omeo VIC, Australia  6. Head north on Great Alpine Rd toward Crisp St  7. Take the 1st right to stay on Great Alpine Rd About 1 hour 8 mins  8. Turn right to stay on Great Alpine Rd About 1 min  9. Turn right to stay on Great Alpine Rd About 18 mins  10. Slight right at Princes Hwy About 3 mins  11. Turn right at Service St About 1 min  Bairnsdale VIC, Australia  12. Head south on Service St toward Princes Hwy About 40 mins  13. Turn right to stay on Princes Hwy About 40 mins  14. Turn left to stay on Princes Hwy About 18 mins  15. At the roundabout, take the 2nd exit onto South Gippsland Hwy About 1 min  Total: 140 km – about 1 hour 54 m  Total: 140 km – about 1 hour 54 m  Total: 140 km – about 1 hour 54 m  Total: 140 km – about 1 hour 54 m  Total: 140 km – about 1 hour 54 m  Total: 140 km – about 1 hour 54 m  Total: 140 km – about 1 hour 54 m  Total: 140 km – about 1 hour 54 m  Total: 140 km – about 1 hour 54 m  Total: 140 km – about 1 hour 54 m  Total: 140 km – about 1 hour 54 m  Total: 140 km – about 1 hour 54 m  Total: 140 km – about 1 hour 54 m  Total: 140 km – about 1 hour 54 m  Total: 140 km – about 1 hour 54 m  Total: 140 km – about 1 hour 54 m  Total: 140 km – about 1 hour 54 m  Total: 140 km – about 1 hour 54 m  Total: 140 km – about 1 hour 54 m  Total: 140 km – about 1 hour 54 m  Total: 140 km – about 1 hour 54 m  Total: 140 km – about 1 hour 54 m  Total: 140 km – about 1 hour 54 m  Total: 140 km – about 1 hour 54 m  Total: 140 km – about 1 hour 54 m  Total: 140 km – about 1 hour 54 m  Total: 140 km – about 1 hour 54 m  Total: 140 km – about 1 hour 54 m  Total: 140 km – about 1 hour 54 m  Total: 140 km – about 1 hour 54 m  Total: 140 km – about 1 hour 54 m  Total: 140 km – about 1 hour 54 m                                                                                                                                                |              |                                                   | Total: 49.4 km – about | 1 hour 35 m                        |
| About 50 mins  5. Turn right to stay on Great Alpine Rd About 5 mins  Total: 57.1 km – about 55 m  Omeo VIC, Australia  6. Head north on Great Alpine Rd toward Crisp St  7. Take the 1st right to stay on Great Alpine Rd About 1 min  8. Turn right to stay on Great Alpine Rd About 1 min  9. Turn right to stay on Great Alpine Rd About 18 mins  10. Slight right at Princes Hwy About 3 mins  11. Turn right at Service St About 1 min  Bairnsdale VIC, Australia  12. Head south on Service St toward Princes Hwy About 1 min  13. Turn right at the 2nd cross street onto Princes Hwy About 18 mins  14. Turn left to stay on Princes Hwy About 18 mins  15. At the roundabout, take the 2nd exit onto South Gippsland Hwy About 1 min  Total: 140 km – about 1 hour 54 m  Total: 140 km – about 1 hour 54 m  Total: 140 km – about 1 hour 54 m  Total: 140 km – about 1 hour 54 m  Total: 140 km – about 1 hour 54 m  Total: 140 km – about 1 hour 54 m  Total: 140 km – about 1 hour 54 m  Total: 140 km – about 1 hour 54 m  Total: 140 km – about 1 hour 54 m  Total: 140 km – about 1 hour 54 m  Total: 140 km – about 1 hour 54 m  Total: 140 km – about 1 hour 54 m  Total: 140 km – about 1 hour 54 m  Total: 140 km – about 1 hour 54 m  Total: 140 km – about 1 hour 54 m  Total: 140 km – about 1 hour 54 m  Total: 140 km – about 1 hour 54 m  Total: 140 km – about 1 hour 54 m  Total: 140 km – about 1 hour 54 m  Total: 140 km – about 1 hour 54 m  Total: 140 km – about 1 hour 54 m  Total: 140 km – about 1 hour 54 m  Total: 140 km – about 1 hour 54 m  Total: 140 km – about 1 hour 54 m  Total: 140 km – about 1 hour 54 m  Total: 140 km – about 1 hour 54 m  Total: 140 km – about 1 hour 54 m  Total: 140 km – about 1 hour 54 m  Total: 140 km – about 1 hour 54 m  Total: 140 km – about 1 hour 54 m  Total: 140 km – about 1 hour 54 m  Total: 140 km – about 1 hour 54 m  Total: 140 km – about 1 hour 54 m  Total: 140 km – about 1 hour 54 m  Total: 140 km – about 1 hour 54 m  Total: 140 km – about 1 hour 54 m  Total: 140 km – about 1 hour 54 m | Mount        | : Hotham                                          |                        | total 0.0 km                       |
| About 5 mins  Total: 57.1 km – about 55 m Omeo VIC, Australia  total 0.0 km  6. Head north on Great Alpine Rd toward Crisp St  7. Take the 1st right to stay on Great Alpine Rd About 1 hour 8 mins  8. Turn right to stay on Great Alpine Rd About 1 min  9. Turn right to stay on Great Alpine Rd About 18 mins  10. Slight right at Princes Hwy About 3 mins  11. Turn right at Service St About 1 min  Total: 121 km – about 1 hour 31 m  Bairnsdale VIC, Australia  12. Head south on Service St toward Princes Hwy About 40 mins  13. Turn right at the 2nd cross street onto Princes Hwy About 18 mins  14. Turn left to stay on Princes Hwy About 10 mins  15. At the roundabout, take the 2nd exit onto South Gippsland Hwy About 1 min  Total: 140 km – about 1 hour 54 m  Yarram VIC, Australia  total 0.0 km                                                                                                                                                                                                                                                                                                                                                                                                                                                                                                                                                                                                                                                                                                                                                                                                                                                                                                                                                                                                                                                                                                                                                                                                                                                                      | 4.           |                                                   |                        | go 51.3 km<br>total 51.3 km        |
| Omeo VIC, Australia total 0.0 km  6. Head north on Great Alpine Rd toward Crisp St  7. Take the 1st right to stay on Great Alpine Rd About 1 hour 8 mins  8. Turn right to stay on Great Alpine Rd About 1 min  9. Turn right to stay on Great Alpine Rd About 18 mins  10. Slight right at Princes Hwy About 3 mins  11. Turn right at Service St About 1 min  Bairnsdale VIC, Australia  12. Head south on Service St toward Princes Hwy About 40 mins  13. Turn right at the 2nd cross street onto Princes Hwy About 18 mins  14. Turn left to stay on Princes Hwy About 18 mins  15. At the roundabout, take the 2nd exit onto South Gippsland Hwy About 1 min  Total: 140 km – about 1 hour 54 m  Yarram VIC, Australia  total 0.0 km  Total: 140 km – about 1 hour 54 m  Yarram VIC, Australia                                                                                                                                                                                                                                                                                                                                                                                                                                                                                                                                                                                                                                                                                                                                                                                                                                                                                                                                                                                                                                                                                                                                                                                                                                                                                          | 5.           |                                                   |                        | go 5.8 km<br>total 57.1 k          |
| 6. Head north on Great Alpine Rd toward Crisp St  7. Take the 1st right to stay on Great Alpine Rd About 1 hour 8 mins  8. Turn right to stay on Great Alpine Rd About 1 min  9. Turn right to stay on Great Alpine Rd About 18 mins  10. Slight right at Princes Hwy About 3 mins  11. Turn right at Service St About 1 min  Bairnsdale VIC, Australia  12. Head south on Service St toward Princes Hwy About 14 min  12. Head south on Service St toward Princes Hwy About 18 mins  13. Turn right at the 2nd cross street onto Princes Hwy About 18 mins  14. Turn left to stay on Princes Hwy About 18 mins  15. At the roundabout, take the 2nd exit onto South Gippsland Hwy About 1 min  Total: 140 km – about 1 hour 54 m  Yarram VIC, Australia  total 0.0 km                                                                                                                                                                                                                                                                                                                                                                                                                                                                                                                                                                                                                                                                                                                                                                                                                                                                                                                                                                                                                                                                                                                                                                                                                                                                                                                        |              |                                                   | Total: <b>57.1 km</b>  | – about <b>55 m</b>                |
| 7. Take the 1st right to stay on Great Alpine Rd About 1 hour 8 mins  8. Turn right to stay on Great Alpine Rd About 1 min  9. Turn right to stay on Great Alpine Rd About 18 mins  10. Slight right at Princes Hwy About 3 mins  11. Turn right at Service St About 1 min  Bairnsdale VIC, Australia  12. Head south on Service St toward Princes Hwy About 1 min  13. Turn right at the 2nd cross street onto Princes Hwy About 40 mins  14. Turn left to stay on Princes Hwy About 55 mins  15. At the roundabout, take the 2nd exit onto South Gippsland Hwy About 1 min  Total: 140 km – about 1 hour 54 m About 1 min  Total: 140 km – about 1 hour 54 m About 1 min  Total: 140 km – about 1 hour 54 m  Total: 140 km – about 1 hour 54 m  Total: 140 km – about 1 hour 54 m  Total: 140 km – about 1 hour 54 m  Yarram VIC, Australia                                                                                                                                                                                                                                                                                                                                                                                                                                                                                                                                                                                                                                                                                                                                                                                                                                                                                                                                                                                                                                                                                                                                                                                                                                                 | Omeo         | VIC, Australia                                    |                        | total 0.0 km                       |
| About 1 hour 8 mins  8. Turn right to stay on Great Alpine Rd About 1 min  9. Turn right to stay on Great Alpine Rd About 18 mins  10. Slight at Princes Hwy About 3 mins  11. Turn right at Service St About 1 min  Bairnsdale VIC, Australia  12. Head south on Service St toward Princes Hwy About 1 min  13. Turn right at the 2nd cross street onto Princes Hwy About 10 mins  14. Turn left to stay on Princes Hwy About 18 mins  15. At the roundabout, take the 2nd exit onto South Gippsland Hwy About 1 min  Total: 140 km – about 1 hour 31 m total 68.6 l Turn right at Yarram St About 1 min  Total: 121 km – about 1 hour 31 m total 68.6 l Turn right at Yarram St About 15 mins  Total: 140 km – about 1 hour 54 m Total: 140 km – about 1 hour 54 m Total: 140 km – about 1 hour 54 m Total: 140 km – about 1 hour 54 m Total: 140 km – about 1 hour 54 m Total: 140 km – about 1 hour 54 m Total: 140 km – about 1 hour 54 m Total: 140 km – about 1 hour 54 m Total: 140 km – about 1 hour 54 m Total: 140 km – about 1 hour 54 m Total: 140 km – about 1 hour 54 m Total: 140 km – about 1 hour 54 m Total: 140 km – about 1 hour 54 m Total: 140 km – about 1 hour 54 m Total: 140 km – about 1 hour 54 m Total: 140 km – about 1 hour 54 m Total: 140 km – about 1 hour 54 m Total: 140 km – about 1 hour 54 m Total: 140 km – about 1 hour 54 m Total: 140 km – about 1 hour 54 m Total: 140 km – about 1 hour 54 m Total: 140 km – about 1 hour 54 m                                                                                                                                                                                                                                                                                                                                                                                                                                                                                                                                                                                                                  | 6.           | Head north on Great Alpine Rd toward Crisp St     |                        | go 0.2 km<br>total 0.2 kr          |
| About 1 min  Potal 95.9 I  9. Turn right to stay on Great Alpine Rd About 18 mins  10. Slight right at Princes Hwy About 3 mins  11. Turn right at Service St About 1 min  Bairnsdale VIC, Australia  12. Head south on Service St toward Princes Hwy About 1 min  13. Turn right at the 2nd cross street onto Princes Hwy About 40 mins  14. Turn left to stay on Princes Hwy About 18 mins  15. At the roundabout, take the 2nd exit onto South Gippsland Hwy About 1 min  Total: 140 km – about 1 hour 54 m  Yarram VIC, Australia  total 0.0 km  Total: 140 km – about 1 hour 54 m  Total: 140 km – about 1 hour 54 m  Total: 140 km – about 1 hour 54 m  Total: 140 km – about 1 hour 54 m  Total: 140 km – about 1 hour 54 m  Yarram VIC, Australia                                                                                                                                                                                                                                                                                                                                                                                                                                                                                                                                                                                                                                                                                                                                                                                                                                                                                                                                                                                                                                                                                                                                                                                                                                                                                                                                     | 7.           |                                                   |                        | <b>go 95.6 km</b><br>total 95.8 km |
| About 18 mins  10. Slight right at Princes Hwy About 3 mins  11. Turn right at Service St About 1 min  Total: 121 km – about 1 hour 31 m  Bairnsdale VIC, Australia  12. Head south on Service St toward Princes Hwy About 1 min  13. Turn right at the 2nd cross street onto Princes Hwy About 40 mins  14. Turn left to stay on Princes Hwy About 18 mins  15. At the roundabout, take the 2nd exit onto South Gippsland Hwy About 1 min  16. Turn right at Yarram St About 1 min  Total: 140 km – about 1 hour 54 m  Yarram VIC, Australia  total 0.0 km                                                                                                                                                                                                                                                                                                                                                                                                                                                                                                                                                                                                                                                                                                                                                                                                                                                                                                                                                                                                                                                                                                                                                                                                                                                                                                                                                                                                                                                                                                                                   | 8.           |                                                   |                        | go 51 m<br>total 95.9 k            |
| About 3 mins  11. Turn right at Service St About 1 min  Total: 121 km – about 1 hour 31 m  Bairnsdale VIC, Australia  12. Head south on Service St toward Princes Hwy About 1 min  13. Turn right at the 2nd cross street onto Princes Hwy About 40 mins  14. Turn left to stay on Princes Hwy About 18 mins  15. At the roundabout, take the 2nd exit onto South Gippsland Hwy About 55 mins  16. Turn right at Yarram St About 1 min  Total: 140 km – about 1 hour 54 m  Yarram VIC, Australia  total 0.0 km  17. Head east on Yarram St toward South Gippsland Hwy go 24 m total 10.0 km                                                                                                                                                                                                                                                                                                                                                                                                                                                                                                                                                                                                                                                                                                                                                                                                                                                                                                                                                                                                                                                                                                                                                                                                                                                                                                                                                                                                                                                                                                   | 9.           |                                                   |                        | go 22.5 km<br>total 118 k          |
| About 1 min  Total: 121 km – about 1 hour 31 m  Bairnsdale VIC, Australia  12. Head south on Service St toward Princes Hwy About 1 min  13. Turn right at the 2nd cross street onto Princes Hwy About 40 mins  14. Turn left to stay on Princes Hwy About 18 mins  15. At the roundabout, take the 2nd exit onto South Gippsland Hwy About 55 mins  16. Turn right at Yarram St About 1 min  Total: 140 km – about 1 hour 54 m  Yarram VIC, Australia  total 0.0 km  Total: 140 km – about 1 hour 54 m  Yarram VIC, Australia  Total 0.0 km                                                                                                                                                                                                                                                                                                                                                                                                                                                                                                                                                                                                                                                                                                                                                                                                                                                                                                                                                                                                                                                                                                                                                                                                                                                                                                                                                                                                                                                                                                                                                   | 10.          |                                                   |                        | go 2.2 km<br>total 121 k           |
| Bairnsdale VIC, Australia  12. Head south on Service St toward Princes Hwy About 1 min  13. Turn right at the 2nd cross street onto Princes Hwy About 40 mins  14. Turn left to stay on Princes Hwy About 18 mins  15. At the roundabout, take the 2nd exit onto South Gippsland Hwy About 55 mins  16. Turn right at Yarram St About 1 min  Total: 140 km – about 1 hour 54 m  Yarram VIC, Australia  total 0.0 km                                                                                                                                                                                                                                                                                                                                                                                                                                                                                                                                                                                                                                                                                                                                                                                                                                                                                                                                                                                                                                                                                                                                                                                                                                                                                                                                                                                                                                                                                                                                                                                                                                                                           | <b>)</b> 11. |                                                   |                        | total 121 k                        |
| 12. Head south on Service St toward Princes Hwy About 1 min  13. Turn right at the 2nd cross street onto Princes Hwy About 40 mins  14. Turn left to stay on Princes Hwy About 18 mins  15. At the roundabout, take the 2nd exit onto South Gippsland Hwy About 55 mins  16. Turn right at Yarram St About 1 min  Total: 140 km – about 1 hour 54 m  Yarram VIC, Australia  17. Head east on Yarram St toward South Gippsland Hwy go 24 m total 0.0 km                                                                                                                                                                                                                                                                                                                                                                                                                                                                                                                                                                                                                                                                                                                                                                                                                                                                                                                                                                                                                                                                                                                                                                                                                                                                                                                                                                                                                                                                                                                                                                                                                                        |              |                                                   | Total: 121 km – about  | 1 hour 31 m                        |
| About 1 min  13. Turn right at the 2nd cross street onto Princes Hwy About 40 mins  14. Turn left to stay on Princes Hwy About 18 mins  15. At the roundabout, take the 2nd exit onto South Gippsland Hwy About 55 mins  16. Turn right at Yarram St About 1 min  Total: 140 km – about 1 hour 54 m  Yarram VIC, Australia  17. Head east on Yarram St toward South Gippsland Hwy go 24 m go 24 m total 0.0 km                                                                                                                                                                                                                                                                                                                                                                                                                                                                                                                                                                                                                                                                                                                                                                                                                                                                                                                                                                                                                                                                                                                                                                                                                                                                                                                                                                                                                                                                                                                                                                                                                                                                                | Bairns       | sdale VIC, Australia                              |                        | total 0.0 km                       |
| About 40 mins  14. Turn left to stay on Princes Hwy About 18 mins  15. At the roundabout, take the 2nd exit onto South Gippsland Hwy About 55 mins  16. Turn right at Yarram St About 1 min  Total: 140 km – about 1 hour 54 m  Yarram VIC, Australia  17. Head east on Yarram St toward South Gippsland Hwy go 24 m total 0.0 km                                                                                                                                                                                                                                                                                                                                                                                                                                                                                                                                                                                                                                                                                                                                                                                                                                                                                                                                                                                                                                                                                                                                                                                                                                                                                                                                                                                                                                                                                                                                                                                                                                                                                                                                                             | 12.          |                                                   |                        | go 0.2 km<br>total 0.2 kr          |
| About 18 mins  15. At the roundabout, take the 2nd exit onto South Gippsland Hwy About 55 mins  16. Turn right at Yarram St About 1 min  Total: 140 km – about 1 hour 54 m  Yarram VIC, Australia  17. Head east on Yarram St toward South Gippsland Hwy  go 71.5 kn total 140 k  go 24 m total 140 km  Total: 140 km – about 1 hour 54 m  go 24 m                                                                                                                                                                                                                                                                                                                                                                                                                                                                                                                                                                                                                                                                                                                                                                                                                                                                                                                                                                                                                                                                                                                                                                                                                                                                                                                                                                                                                                                                                                                                                                                                                                                                                                                                            | 13.          |                                                   |                        | go 51.3 km<br>total 51.5 k         |
| About 55 mins  16. Turn right at Yarram St About 1 min  Total: 140 km – about 1 hour 54 m  Yarram VIC, Australia  17. Head east on Yarram St toward South Gippsland Hwy  total 140 km  go 24 m total 0.0 km                                                                                                                                                                                                                                                                                                                                                                                                                                                                                                                                                                                                                                                                                                                                                                                                                                                                                                                                                                                                                                                                                                                                                                                                                                                                                                                                                                                                                                                                                                                                                                                                                                                                                                                                                                                                                                                                                   | 1 14.        |                                                   |                        | go 17.1 km<br>total 68.6 k         |
| About 1 min total 140 km  Total: 140 km – about 1 hour 54 m  Yarram VIC, Australia total 0.0 km  17. Head east on Yarram St toward South Gippsland Hwy go 24 m                                                                                                                                                                                                                                                                                                                                                                                                                                                                                                                                                                                                                                                                                                                                                                                                                                                                                                                                                                                                                                                                                                                                                                                                                                                                                                                                                                                                                                                                                                                                                                                                                                                                                                                                                                                                                                                                                                                                | 15.          |                                                   | and Hwy                | go 71.5 km<br>total 140 k          |
| Yarram VIC, Australia total 0.0 km  17. Head <b>east</b> on <b>Yarram St</b> toward <b>South Gippsland Hwy</b> go 24 m                                                                                                                                                                                                                                                                                                                                                                                                                                                                                                                                                                                                                                                                                                                                                                                                                                                                                                                                                                                                                                                                                                                                                                                                                                                                                                                                                                                                                                                                                                                                                                                                                                                                                                                                                                                                                                                                                                                                                                        | 16.          |                                                   |                        | total 140 k                        |
| 17. Head <b>east</b> on <b>Yarram St</b> toward <b>South Gippsland Hwy</b> go 24 m                                                                                                                                                                                                                                                                                                                                                                                                                                                                                                                                                                                                                                                                                                                                                                                                                                                                                                                                                                                                                                                                                                                                                                                                                                                                                                                                                                                                                                                                                                                                                                                                                                                                                                                                                                                                                                                                                                                                                                                                            |              |                                                   | Total: 140 km – about  | 1 hour 54 m                        |
|                                                                                                                                                                                                                                                                                                                                                                                                                                                                                                                                                                                                                                                                                                                                                                                                                                                                                                                                                                                                                                                                                                                                                                                                                                                                                                                                                                                                                                                                                                                                                                                                                                                                                                                                                                                                                                                                                                                                                                                                                                                                                               | Yarrar       | m VIC, Australia                                  |                        | total 0.0 km                       |
|                                                                                                                                                                                                                                                                                                                                                                                                                                                                                                                                                                                                                                                                                                                                                                                                                                                                                                                                                                                                                                                                                                                                                                                                                                                                                                                                                                                                                                                                                                                                                                                                                                                                                                                                                                                                                                                                                                                                                                                                                                                                                               | 17.          | Head east on Yarram St toward South Gippsland Hwy |                        |                                    |

| 1          | 3. Take the 1st <b>right</b> onto <b>South Gippsland Hwy</b> About 1 hour 5 mins | <b>go 74.6 km</b><br>total 74.6 km |
|------------|----------------------------------------------------------------------------------|------------------------------------|
| 4          | 9. Sharp <b>left</b> at <b>Lower Tarwin Rd</b> About 13 mins                     | <b>go 16.1 km</b><br>total 90.8 km |
| 2          | D. Continue on Inverloch Venus Bay Rd About 16 mins                              | go 16.8 km<br>total 108 km         |
| <b>1</b> 2 | Turn left to stay on Inverloch Venus Bay Rd     About 2 mins                     | go 0.9 km<br>total 108 km          |
|            | Total: <b>108 km</b> – about                                                     | 1 hour 35 mins                     |
| Inve       | rloch VIC, Australia                                                             | total 0.0 km                       |
| 2          | 2. Head <b>north</b> on <b>Inverloch Venus Bay Rd</b> toward <b>Bayview Ave</b>  | go 0.2 km<br>total 0.2 km          |
| <b>1</b> 2 | 3. Take the 1st left onto Korumburra Inverloch Rd About 2 mins                   | go 0.9 km<br>total 1.0 km          |
| <b>5</b> 2 | 4. Slight left at Powlett St                                                     | go 90 m<br>total 1.1 km            |
| <b>1</b> 2 | 5. Turn <b>left</b> at <b>Bass Hwy</b><br>About 12 mins                          | <b>go 11.6 km</b><br>total 12.7 km |
| <b>P</b> 2 | 6. Turn <b>right</b> to stay on <b>Bass Hwy</b> About 17 mins                    | <b>go 17.3 km</b><br>total 30.0 km |
| <b>1</b> 2 | 7. Turn left at Phillip Island Rd About 24 mins                                  | go 16.3 km<br>total 46.3 km        |
| <b>7</b> 2 | 3. Slight right to stay on Phillip Island Rd About 4 mins                        | go 2.4 km<br>total 48.7 km         |
| <b>ጎ</b> 2 | 9. Turn <b>left</b> to stay on <b>Phillip Island Rd</b> About 7 mins             | go 5.0 km<br>total 53.7 km         |
|            | Total: <b>53.7 km</b> – abou                                                     | ut 1 hour 6 mins                   |
|            |                                                                                  |                                    |