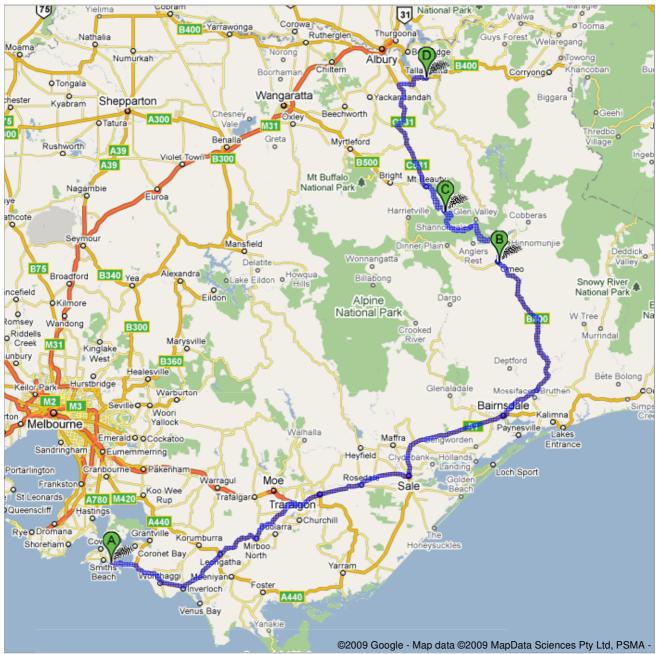

Directions to Tallangatta VIC, Australia 571 km – about 9 hours 35 mins

## A Phillip Island, Victoria, Australia

|    | Head southeast on The Esplanade toward Beach St     About 1 min                                   | go 0.6 km<br>total 0.6 km          |
|----|---------------------------------------------------------------------------------------------------|------------------------------------|
| L) | Turn right at Phillip Island Rd     About 20 mins                                                 | go 13.2 km<br>total 13.8 km        |
|    | <ol> <li>At the roundabout, take the 3rd exit onto Bass Hwy         About 17 mins     </li> </ol> | go 17.4 km<br>total 31.2 km        |
| 4  | Turn left to stay on Bass Hwy     About 14 mins                                                   | go 12.6 km<br>total 43.8 km        |
| 4  | <ol> <li>Turn left to stay on Bass Hwy<br/>About 25 mins</li> </ol>                               | <b>go 25.5 km</b><br>total 69.4 km |
| 7  | Slight right at South Gippsland Hwy     About 1 min                                               | go 49 m<br>total 69.4 km           |
|    | 7. Continue on Strzelecki Hwy About 21 mins                                                       | go 25.5 km<br>total 95.0 km        |
| 4  | 8. Turn left to stay on Strzelecki Hwy                                                            | go 72 m<br>total 95.0 km           |
| L) | <ol><li>Take the 1st right to stay on Strzelecki Hwy<br/>About 21 mins</li></ol>                  | go 28.7 km<br>total 124 km         |
| 7  | <ol> <li>Slight right toward North East Access Rd         About 2 mins     </li> </ol>            | go 1.1 km<br>total 125 km          |
| 4  | <ol> <li>Turn left at North East Access Rd         About 2 mins</li> </ol>                        | go 1.3 km<br>total 126 km          |
| 4  | 12. Take the 2nd left to stay on North East Access Rd                                             | go 32 m<br>total 126 km            |
| 4  | 13. Take the 1st left toward Overpass About 1 min                                                 | go 0.7 km<br>total 127 km          |
|    | 14. Continue straight onto <b>Overpass</b> About 2 mins                                           | go 1.0 km<br>total 128 km          |
| 4  | <ol> <li>Turn left at Morwell Thorpdale Rd         About 1 min     </li> </ol>                    | go 0.2 km<br>total 128 km          |
| 4  | 16. Turn left to merge onto Princes Fwy About 5 mins                                              | go 7.9 km<br>total 136 km          |
|    | 17. Exit onto <b>Princes Hwy</b> About 7 mins                                                     | go 8.0 km<br>total 144 km          |
| 4  | 18. Turn left at Breed St                                                                         | go 0.1 km<br>total 144 km          |
| 7  | 19. Sharp <b>right</b> to stay on <b>Breed St</b>                                                 | go 80 m<br>total 144 km            |
| 4  | 20. Take the 1st left onto Princes Hwy About 21 mins                                              | go 23.6 km<br>total 168 km         |
| 4  | 21. Turn left to stay on Princes Hwy About 20 mins                                                | go 24.4 km<br>total 192 km         |
| 4  | 22. Turn left to stay on Princes Hwy About 3 mins                                                 | go 2.3 km<br>total 194 km          |
| 4  | 23. Turn left to stay on Princes Hwy About 18 mins                                                | go 17.1 km<br>total 211 km         |
| L) | 24. Turn right to stay on Princes Hwy About 44 mins                                               | go 53.5 km<br>total 265 km         |
|    |                                                                                                   |                                    |

|            | 25.    | Continue on Great Alpine Rd About 18 mins                                                                          | go 22.5 km<br>total 287 km         |
|------------|--------|--------------------------------------------------------------------------------------------------------------------|------------------------------------|
| 4          | 26.    | Turn left to stay on Great Alpine Rd                                                                               | go 51 m<br>total 287 km            |
| 4          | 27.    | Turn left to stay on Great Alpine Rd<br>About 1 hour 6 mins                                                        | go 95.6 km<br>total 383 km         |
| 4          | 28.    | Turn left to stay on Great Alpine Rd                                                                               | go 0.2 km<br>total 383 km          |
|            |        | Total: <b>383 km</b> – al                                                                                          | bout <b>5 hours 32 mins</b>        |
| <b>B</b> C | mec    | o VIC, Australia                                                                                                   | total 0.0 km                       |
|            | 29.    | Head <b>north</b> on <b>Day Ave/Great Alpine Rd</b> toward <b>Crisp St</b> Continue to follow Day Ave About 3 mins | go 1.2 km<br>total 1.2 km          |
| 5          | 30.    | Slight left at Omeo Hwy<br>About 35 mins                                                                           | <b>go 38.7 km</b><br>total 39.9 km |
| 4          | 31.    | Turn left at Bogong High Plains Rd<br>About 20 mins                                                                | go 8.3 km<br>total 48.3 km         |
| 4          | 32.    | Turn left toward Bogong High Plains Rd<br>About 1 min                                                              | go 0.4 km<br>total 48.6 km         |
| ጎ          | 33.    | Slight left at Bogong High Plains Rd<br>About 21 mins                                                              | go 8.9 km<br>total 57.5 km         |
| 5          | 34.    | Slight <b>left</b> to stay on <b>Bogong High Plains Rd</b><br>About 41 mins                                        | <b>go 18.2 km</b><br>total 75.7 km |
|            |        | Total: <b>75.7 km</b> –                                                                                            | - about 2 hours 1 min              |
| <b>₽</b> F | alls ( | Creek VIC, Australia                                                                                               | total 0.0 km                       |
|            | 35.    | Head west on Bogong High Plains Rd toward Junction Spur Fire Trk About 11 mins                                     | go 5.6 km<br>total 5.6 km          |
| 4          | 36.    | Turn <b>right</b> to stay on <b>Bogong High Plains Rd</b><br>About 5 mins                                          | go 2.1 km<br>total 7.8 km          |
| Ļ          | 37.    | Turn right to stay on Bogong High Plains Rd<br>About 21 mins                                                       | <b>go 10.6 km</b><br>total 18.4 km |
| 4          | 38.    | Turn left to stay on Bogong High Plains Rd<br>About 16 mins                                                        | go 8.1 km<br>total 26.5 km         |
| ኅ          | 39.    | Turn left to stay on Bogong High Plains Rd<br>About 4 mins                                                         | go 1.9 km<br>total 28.4 km         |
|            | 40.    | Continue on <b>Kiewa Valley Hwy</b> About 48 mins                                                                  | <b>go 64.9 km</b><br>total 93.3 km |
| 7          | 41.    | Sharp <b>right</b> at <b>Kiewa East Rd</b><br>About 7 mins                                                         | go 6.6 km<br>total 99.9 km         |
| 4          | 42.    | Turn left to stay on Kiewa East Rd<br>About 1 min                                                                  | go 0.7 km<br>total 101 km          |
| 5          | 43.    | Slight left at Murray Valley Hwy<br>About 9 mins                                                                   | go 11.5 km<br>total 112 km         |
|            |        | Total: <b>112 km</b> – a                                                                                           | about 2 hours 3 mins               |
| □ T        | allar  | ngatta VIC. Australia                                                                                              |                                    |

Tallangatta VIC, Australia

These directions are for planning purposes only. You may find that construction projects, traffic, weather, or other events may cause conditions to differ from the map results, and you should plan your route accordingly. You must obey all signs or notices