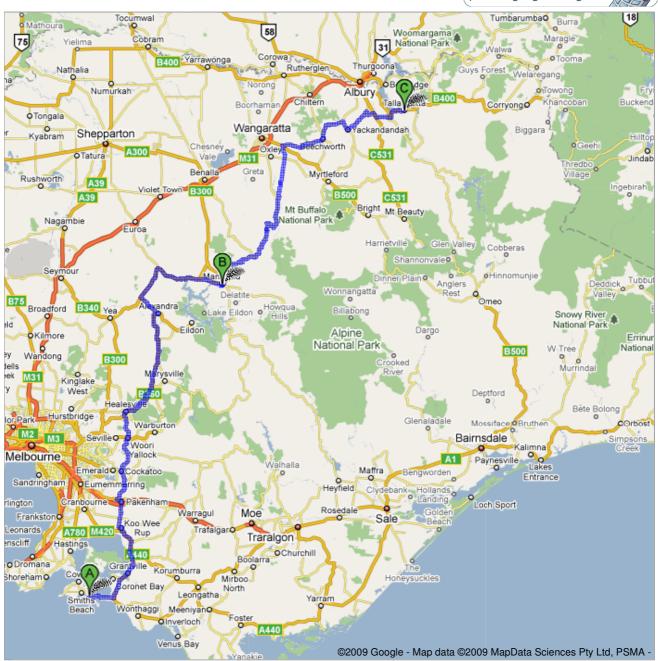

Directions to Tallangatta VIC, Australia 461 km - about 7 hours 12 mins

## Phillip Island, Victoria, Australia

| γ  |     |                                                                                                                                                             |                                |
|----|-----|-------------------------------------------------------------------------------------------------------------------------------------------------------------|--------------------------------|
|    | 1.  | Head southeast on The Esplanade toward Beach St<br>About 1 min                                                                                              | go 0.6 km<br>total 0.6 km      |
| L) | 2.  | Turn <b>right</b> at <b>Phillip Island Rd</b><br>About 20 mins                                                                                              | go 13.2 km<br>total 13.8 km    |
|    | 3.  | At the roundabout, take the <b>1st</b> exit onto <b>Bass Hwy</b><br>About 26 mins                                                                           | go 31.1 km<br>total 45.0 km    |
| 7  | 4.  | Slight <b>right</b> at <b>South Gippsland Hwy</b> About 8 mins                                                                                              | go 10.3 km<br>total 55.3 km    |
| 7  | 5.  | Sharp <b>right</b> at <b>Sybella Ave</b>                                                                                                                    | go 54 m<br>total 55.3 km       |
| ኅ  | 6.  | Turn left to stay on Sybella Ave<br>About 3 mins                                                                                                            | go 1.8 km<br>total 57.1 km     |
| Ļ  | 7.  | Turn right at Rossiter Rd<br>About 1 min                                                                                                                    | go 0.3 km<br>total 57.4 km     |
| ኅ  | 8.  | Turn left at Station Rd<br>About 2 mins                                                                                                                     | go 1.1 km<br>total 58.5 km     |
|    | 9.  | Continue on Healesville Koo Wee Rup Rd<br>About 16 mins                                                                                                     | go 13.0 km<br>total 71.5 km    |
|    | 10. | Continue on Racecourse Rd About 2 mins                                                                                                                      | go 1.5 km<br>total 73.0 km     |
| ኅ  | 11. | Turn left at Princes Hwy<br>About 3 mins                                                                                                                    | go 2.5 km<br>total 75.5 km     |
| L) | 12. | Turn <b>right</b> at <b>Duncan Dr</b> About 1 min                                                                                                           | go 15 m<br>total 75.5 km       |
|    | 13. | Continue on <b>Pakenham Rd</b><br>About 21 mins                                                                                                             | go 18.6 km<br>total 94.1 km    |
|    | 14. | Continue on Woori Yallock Rd<br>About 2 mins                                                                                                                | go 1.6 km<br>total 95.8 km     |
| ኅ  | 15. | Turn left to stay on Woori Yallock Rd<br>About 1 min                                                                                                        | go 0.7 km<br>total 96.5 km     |
|    | 16. | At the roundabout, take the 1st exit onto Healesville Koo Wee Rup Rd/<br>Woori Yallock Rd<br>Continue to follow Healesville Koo Wee Rup Rd<br>About 16 mins | <b>go 18.5 km</b> total 115 km |
| ኅ  | 17. | Turn left at Warburton Hwy                                                                                                                                  | go 0.1 km<br>total 115 km      |
| Ļ  | 18. | Take the 1st <b>right</b> onto <b>Healesville Koo Wee Rup Rd</b> About 14 mins                                                                              | go 13.9 km<br>total 129 km     |
| Γ  | 19. | Turn <b>right</b> at <b>Maroondah Hwy</b><br>About 3 mins                                                                                                   | go 1.7 km<br>total 131 km      |
| Γ  | 20. | Turn <b>right</b> to stay on <b>Maroondah Hwy</b><br>About 10 mins                                                                                          | go 8.0 km<br>total 139 km      |
| Γ  | 21. | Turn <b>right</b> to stay on <b>Maroondah Hwy</b><br>About 43 mins                                                                                          | go 60.8 km<br>total 200 km     |
| ኅ  | 22. | Turn left to stay on Maroondah Hwy<br>About 51 mins                                                                                                         | go 67.9 km<br>total 267 km     |
| Ļ  | 23. | Turn <b>right</b> at <b>Ultimo St</b><br>About 1 min                                                                                                        | go 0.1 km<br>total 268 km      |
| •  |     |                                                                                                                                                             |                                |

| 24. Take the 1st left onto Curia St About 1 min                                                          | <b>go 0.4 km</b><br>total 268 km     |
|----------------------------------------------------------------------------------------------------------|--------------------------------------|
| 25. Take the 3rd left onto Highett St                                                                    | <b>go 0.1 km</b><br>total 268 km     |
|                                                                                                          | Total: 268 km – about 4 hours 9 mins |
| Mansfield VIC, Australia                                                                                 | total 0.0 km                         |
| 26. Head <b>north</b> on <b>Highett St</b>                                                               | <b>go 6 m</b><br>total 6 m           |
| <ol> <li>At the roundabout, take the 3rd exit onto High<br/>About 1 min</li> </ol>                       | St go 0.5 km total 0.5 km            |
| 28. Turn left to stay on High St                                                                         | <b>go 0.4 km</b><br>total 0.9 km     |
| 29. Take the 1st left onto Mansfield Whitfield Rd<br>About 18 mins                                       | <b>go 21.6 km</b><br>total 22.5 km   |
| 30. Turn left to stay on Mansfield Whitfield Rd<br>About 9 mins                                          | go 11.4 km<br>total 33.8 km          |
| 31. Turn left to stay on Mansfield Whitfield Rd<br>About 18 mins                                         | <b>go 22.5 km</b><br>total 56.3 km   |
| 32. Continue on <b>Wangaratta Whitfield Rd</b> About 4 mins                                              | go 5.6 km<br>total 61.9 km           |
| <b>1</b> 33. Turn <b>left</b> to stay on <b>Wangaratta Whitfield Rd</b> About 11 mins                    | <b>go 13.7 km</b><br>total 75.6 km   |
| 34. Turn right at Edi Cheshunt Rd About 2 mins                                                           | go 0.5 km<br>total 76.0 km           |
| 35. Turn left at Edi Meadow Creek Rd<br>About 3 mins                                                     | go 1.8 km<br>total 77.9 km           |
| 36. Turn left to stay on Edi Meadow Creek Rd About 8 mins                                                | go 6.2 km<br>total 84.1 km           |
| 37. Continue on Meadow Creek Hall Rd<br>About 2 mins                                                     | <b>go 1.1 km</b><br>total 85.2 km    |
| 38. Slight <b>right</b> at <b>Allans Ln</b> About 21 mins                                                | go 15.2 km<br>total 100 km           |
| 39. Turn left at Markwood Tarrawingee Rd<br>About 3 mins                                                 | <b>go 2.2 km</b><br>total 103 km     |
| 40. Turn right at River Rd About 3 mins                                                                  | go 2.6 km<br>total 105 km            |
| 41. Turn left at Great Alpine Rd About 1 min                                                             | <b>go 0.9 km</b><br>total 106 km     |
| 42. Sharp right at Beechworth Wangaratta Rd About 17 mins                                                | go 21.6 km<br>total 128 km           |
| 43. Continue on <b>Bridge St</b> About 2 mins                                                            | go 1.3 km<br>total 129 km            |
| 44. Slight left at Beechworth Wangaratta Rd/For Continue to follow Beechworth Wangaratta Rd About 2 mins | rd St go 1.1 km<br>total 130 km      |
| 45. Continue on <b>Beechworth Wodonga Rd</b> About 4 mins                                                | go 2.7 km<br>total 133 km            |
| 46. Slight right to stay on Beechworth Wodonga<br>About 12 mins                                          | Rd go 14.0 km total 147 km           |
| <b>4</b> 7.                                                                                              | go 19.5 km                           |

|              | Slight right at Yackandandah Wodonga Rd<br>About 18 mins           | total 1                       | 66 km  |
|--------------|--------------------------------------------------------------------|-------------------------------|--------|
| <b>y</b> 48. | Sharp right at Allans Flat Rd<br>About 3 mins                      | go 2.3<br>total 1             |        |
| <b>1</b> 49. | Sharp <b>left</b> to stay on <b>Allans Flat Rd</b><br>About 3 mins | go 3.1<br>total 1             |        |
| <b>→</b> 50. | Turn right at Kiewa Valley Hwy<br>About 3 mins                     | go 2.9<br>total 1             |        |
| <b>5</b> 1.  | Slight left at Kiewa East Rd<br>About 7 mins                       | go 6.7<br>total 1             |        |
| <b>5</b> 2.  | Turn left to stay on Kiewa East Rd<br>About 1 min                  | go 0.7<br>total 1             |        |
| <b>5</b> 3.  | Slight <b>left</b> at <b>Murray Valley Hwy</b><br>About 9 mins     | <b>go 11</b> .<br>total 1     |        |
|              |                                                                    | Total: 193 km - about 3 hours | 3 mins |